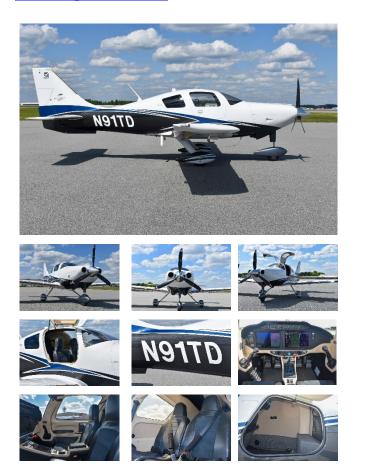

## 2016 Cessna TTX

Reg # N91TD Serial # T24002117 Price: Make \$709,000 Including TTX School Total Time: 825 Engine Time: 825

Contact: William Byrd Office: (336) 665-0300 Cell: (919) 475-6488 william@nexga.com

Interior: Black Leather with Leather Wrapped Controls 9 Exterior: Apex Phantom Gray Pearl & Ocean Blue Pearl 9 Total Time: 825 Since New Engine Time: 825 Since New Prop Time: 825 Since New Annual Due: April 2025 IFR Cert Due: January 2025

## **Aircraft Details**

Immaculate, Fully Loaded 2016 Cessna TTX! The Ultimate Cross Country Machine for Business & Pleasure. Pristine Condition with All The Equipment Needed to Scream Through The Skies at 235 Knots! FIKI (Flight Into Known Icing), Factory Automatic Air Conditioning WAAS Enabled G2000 – Intrinzic Cockpit Powered by Garmin, Charts, Active Traffic. Synthetic Vision, WAAS, XM Weather & Radio, Sale Includes TTX School. Call today for more details.