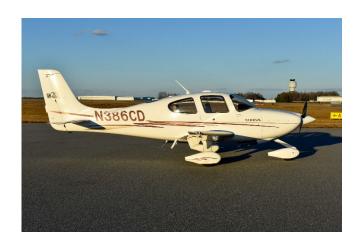

# 2005 Cirrus G2

Reg # N386CD Serial # 1498

Price: \$219,000 with Embark Training

Total Time: 2385

**Engine Time: 735 SMOH** 

Contact: William Byrd

NexGA Aircraft, Inc. Office: (336) 665-0300 Cell: (919) 475-6488 william@nexga.com

Interior: Two Tone Tan Interior

Exterior: White Overall w/ Red and Gold Stripes

Total Time: 2385 Since New

**Engine Time:** 735 Since Major Overhaul **Prop Time:** 735 Since Prop Overhaul

Useful Load: 887 Lbs. Annual Due: May 2025

#### Remarks:

Well Cared for SR20 G2 with Low Time Engine & Fantastic Condition with Some Great Upgrades Including the New Generation Garmin GTN 650Xi Touch FMS, Traffic, WAAS, Weather, SafeTaxi & More. Great Maintenance History with a Low Time Engine & Prop Since Overhaul. Avidyne Entegra PFD with Avidyne EX5000 MFD Skywatch, Stormscope, STEC 55X Autopilot. Line Cutters Recently Replaced, Priced to Reflect CAPS Parachute Repack in Due in 2025. The Ultimate Choice in Performance, Luxury, and Safety at an Incredible Value. Call Today for More Details, Plan a Visit or Make An Offer.